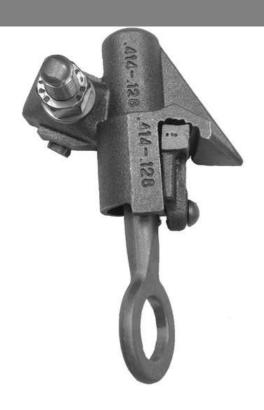

# HLB 2/0

by CMC

Catalog ID: HLB 2/0

Cast hot line clamps, Protected thread

- CMC® Hot Line Clamps are designed for installing or removing distribution tap connections with standard hot line tools and equipment
- CMC® Hot Line Clamps are cast from high strength bronze or aluminum alloy and forged eyebolts in stainless steel
- Eyebolt coated with high temperaturegrease, assuring easy turning in all weather conditions